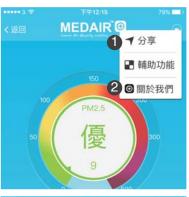

#### **Feature**

輔助功能

1 Press '...' in air purifier page or function page

在空氣淨化器頁或功能頁按

- 1. Share the current page (screenshot) to some social media. (IOS does not support this feature)
- 1. 分享當前頁面(截圖)到一些社交 媒體。(IOS不支持此功能)
- 2. About MEDAIR
- 2. 查看 MEDAIR 資訊

#### • Feature 輔助功能

MEDAIR @

▼ 分享

■ 輔助功能

1 The default setting for power on