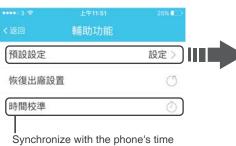

#### **Feature**

輔助功能

1 Press '...' in air purifier page or function page

在空氣淨化器頁或功能頁按

- 1. Share the current page (screenshot) to some social media. (IOS does not support this feature)
- 1. 分享當前頁面(截圖)到一些社交 媒體。(IOS不支持此功能)
- 2. About MEDAIR
- 2. 查看 MEDAIR 資訊

#### • Feature 輔助功能

MEDAIR @

▼ 分享

■ 輔助功能

1 The default setting for power on