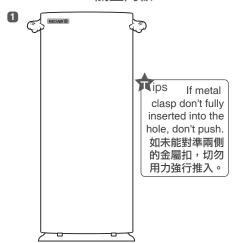

#### Close cover 關上門板

Upper metal clasp holes align insert body. 把上方兩側金屬扣對準插入機身扣孔內。

Use both hands to gently sweep the bottom. 用雙手在兩邊輕輕一掃把門蓋底部貼近機器。

Press button A, then press button B. 先按一下金屬片按鈕 A,再按屬片按鈕 B。