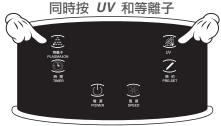

時 間 Timer

★ 設定時間 Setting time

預約 Pre-Set

★ 設定預約時間 Setting Pre-set Orders

- ★ 按一次 Press 1 time
- ▲ 長按 5 秒 Press till 5 seconds
- ◆ 長按 5 秒及按開關 Press till 5 seconds & Press On / Off
- \* 特別提醒: 清洗高壓靜電過濾倉後, 必須完全乾透才能使用。 Reminder: After cleaning, EP must be completely dry to use.
- 掃描 QR Code 安裝 iOS / Android (連接 wifi 前,在待機狀態下同時按機器的 UV 和等離子鍵,直到 "滴" 一聲後可連接) Scan the QR Code to install the app (iOS / Android). (Before connect wifi, please press UV & plasma ion together on standby mode, until you hear a "tick" sound.)

#### Add Device

添加設備

• Before the wifi connection, press the UV and plasma ion together in standby mode, until you hear a "tick" sound then scan QR code to connect your air purifier.

在無線網絡連接前,在器待機狀態下同時按機器上的 UV 和等離子,直到聽到"滴"聲後,可掃描 QR 碼 連接空氣淨化器。

- \* Press the UV and plasma ion together in standby mode, you will see the same screen after hear a "tick" sound. If you see pre-set timer enquiry or cumulative working time, please don't press any button and wait few seconds until come back standby mode. Then, press UV and plasma ion together again. 在器待機狀態下同 時按機器上的 UV 和等離子,直到聽到"滴"聲後,屏幕仍然在相同畫面,如看到預約查詢或累計工作時間,請不要按 任何鍵並等待數秒,機器會自動返回待機狀能的畫面。
- \* When the air cleaner successfully connected wifi, open the machine, you will see the screen wifi icon lit. 當空氣淨化器成功連接 wifi,開啟機器後,會看到屏幕上的 wifi 圖標亮起。
- \* WIf a few seconds later, without any operation, the screen will automatically enter the power saving mode. In the connection, such as the screen dimmed, the machine is still operating. 如數秒後,沒有任何操作,屏幕會 自動進入省電模式。在連接時,如屏幕變暗,則不用理會,機器仍在操作。