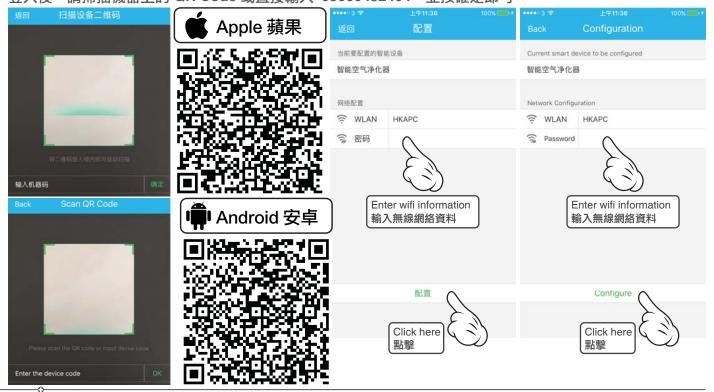

# MEDAIR app - ADD NEW DEVICE 添加新的設備

MEDAIR app - The below steps are applicable in both iOS and Android systems. (適用於蘋果及安卓版本)

Add New Device

添加新的設備

● In device page, press '+' 在設備列表中,按 '+'

2 Before the wifi connection, press the UV and plasma ion together in standby mode, until you hear a "tick" sound then scan QR code to connect your air purifier.

在無線網絡連接前,在器待機狀態下同時按機器上的 UV 和等離子, 直到聽到"滴"聲後,可掃描 QR 碼連接空氣淨化器。

#### **MEDAIR 608**

Press UV & Plasma ion together

#### **MEDAIR 408**

Press UV & Plasma ion together

**⑤** Scan QR Code or directly enter 03000482404 and press OK. 掃描機器上的 QR Code 或直接輸入 03000482404, 並按確定即可。