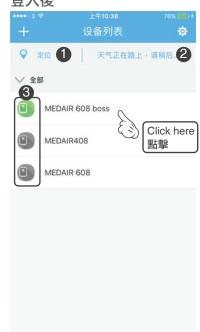

### MEDAIR app - CHOOSE DEVICE 選擇設備

MEDAIR app - The below steps are applicable in both iOS and Android systems. (適用於蘋果及安卓版本)

Choose Device

潠摆設備

O After sign in 登入後

#### Tips

- 1. The user can turn on or off positioning in the phone settings.
- 1. 用戶可在手機設定中來開啟或關閉
- 2. Regional weather display only supports some countries
- 2. 地區天氣顯示只支援部份國家。
- 3. A green icon indicates that the air purifier is connected to a power source and a wireless network that allows the user to operate and monitor the purifier. A gray icon indicates that the air purifier is not connected to a power source or a wireless network. The user can not operate and monitor the purifier.
- 3. 綠色圖標代表該空氣淨化器已連 接電源及無線網絡,用戶可以操作 及監察該淨化器。

灰色圖標代表該空氣淨化器尚未連 接電源或無線網絡,用戶不能操作 及監察該淨化器。

2 Control & monitor air purifier

即可控制及監察該淨化器

- \* The air purifier is in the standby mode
- \* 該空氣淨化器在待機狀態

Easy to manage - rename / delete 為淨化器更改名稱及刪除