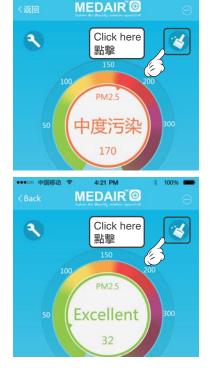

#### Page introduction

頁面介紹

1 In air purifier page

#### 2 In function page

在功能頁面

- 1. Turn on / off plasma ion 開關等離子
- 2. Turn on / off UV 開關紫外光
- 3. Custom Timer Pre set turn on / off timer 預約 預設開關機時間
- 4. PM2.5 Record Indoor PM2.5 Record PM2.5 記錄 檢測紀錄
- 5. Power consumption 查詢耗電量
- 6. Inquire total usage, status, already filter PM2.5 & next cleaning time 查詢 - 總使用量、狀態、已過濾的 PM2.5 及距離下次清洗時間