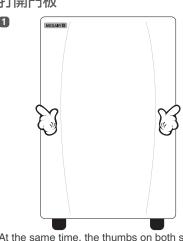

#### Open cover panel 打開門板

At the same time, the thumbs on both sides of the doors of buckle hole position, the index finger gently push the lid to the direction of the thumb. 左右手同時以大拇指按實機器門板的兩邊門扣孔位置,食指輕輕力把門蓋推向大拇指的方向。

# Touch control 輕觸式顯示屏 H 左手

Handle in two sides 左右兩側均設有 手抽位

At the same time, the thumbs on one side of the doors of buckle hole position, the index finger gently push the lid to the direction of the thumb. 左右手同時以大拇指按實機器門板的一邊門扣位,食指輕輕力把門蓋推向大拇指的方向。