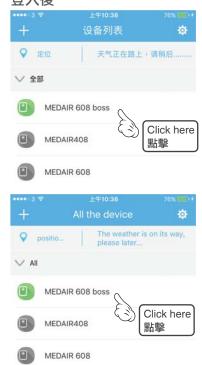

### MEDAIR app - CHOOSE DEVICE 選擇設備

MEDAIR app - The below steps are applicable in both iOS and Android systems. (適用於蘋果及安卓版本)

Choose Device

潠摆設備

O After sign in 登入後

#### Tips

- 1. The user can turn on or off positioning in the phone settings.
- 1. 用戶可在手機設定中來開啟或關閉
- 2. Regional weather display only supports some countries
- 2. 地區天氣顯示只支援部份國家。
- 3. A green icon indicates that the air purifier is connected to a power source and a wireless network that allows the user to operate and monitor the purifier. A gray icon indicates that the air purifier is not connected to a power source or a wireless network. The user can not operate and monitor the purifier.
- 3. 綠色圖標代表該空氣淨化器已連 接電源及無線網絡,用戶可以操作 及監察該淨化器。