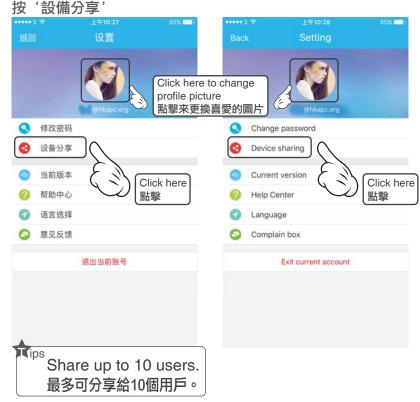

# MEDAIR app - SHARE DEVICE 分享設備

MEDAIR app - The below steps are applicable in both iOS and Android systems. (適用於蘋果及安卓版本)

Share Device - allow other users to control air purifier and monitor indoor air quality.

分享設備 - 分享帳戶中的設備給指定的用戶操作及監控相關的空氣質素。

1 After sign in, press 'Setting' 2 Press 'Device sharing' 登入後,按'設定'

3 Press 'Add to share' 按'添加分享

Enter user you want to share with

輸入想添加的用戶名

#### **Feature**

輔助功能

1 Press '...' in air purifier page or function page

在空氣淨化器頁或功能頁按

- 1. Share the current page (screenshot) to some social media. (IOS does not support this feature)
- 1. 分享當前頁面(截圖)到一些社交 媒體。(IOS不支持此功能)
- 2. About MEDAIR
- 2. 查看 MEDAIR 資訊

#### • Feature 輔助功能

MEDAIR @

▼ 分享

■ 輔助功能

1 The default setting for power on