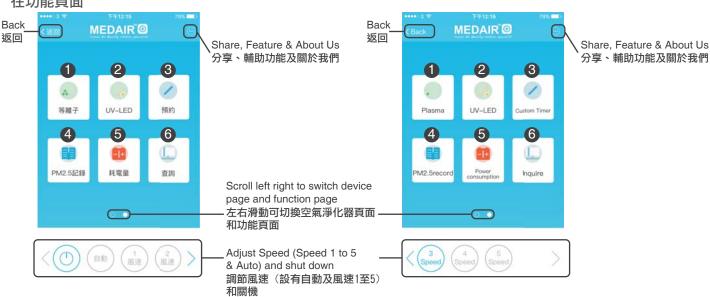

#### 2 In function page

在功能頁面

- 1. Turn on / off plasma ion 開關等離子
- 2. Turn on / off UV 開關紫外光
- 3. Custom Timer Pre set turn on / off timer 預約 預設開關機時間
- 4. PM2.5 Record Indoor PM2.5 Record PM2.5 記錄 檢測紀錄
- 5. Power consumption 查詢耗電量
- 6. Inquire total usage, status, already filter PM2.5 & next cleaning time 查詢 - 總使用量、狀態、已過濾的 PM2.5 及距離下次清洗時間