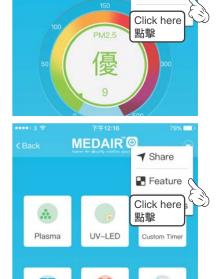

#### **Feature**

輔助功能

1 Press '...' in air purifier page or function page

在空氣淨化器頁或功能頁按

- 1. Share the current page (screenshot) to some social media. (IOS does not support this feature)
- 1. 分享當前頁面(截圖)到一些社交 媒體。(IOS不支持此功能)
- 2. About MEDAIR
- 2. 查看 MEDAIR 資訊

#### • Feature 輔助功能

MEDAIR @

▼ 分享

■ 輔助功能

1 The default setting for power on