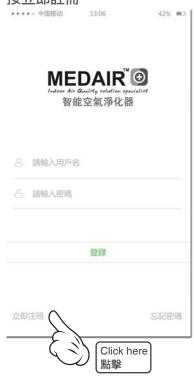

# MEDAIR app - REGISTER ACCOUNT 註冊帳戶

MEDAIR app - The below steps are applicable in both iOS and Android systems. (適用於蘋果及安卓版本)

Register account

註冊帳戶

1 Press Sign up now 按立即註冊

| ips      |     |      |
|----------|-----|------|
| * Please | use | emai |