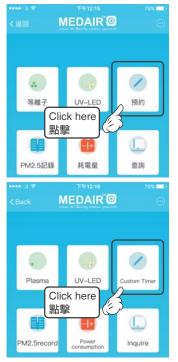

#### Page introduction

頁面介紹

1 In air purifier page

#### 2 In function page

在功能頁面

- 1. Turn on / off plasma ion 開關等離子
- 2. Turn on / off UV 開關紫外光
- 3. Custom Timer Pre set turn on / off timer 預約 預設開關機時間
- 4. PM2.5 Record Indoor PM2.5 Record PM2.5 記錄 檢測紀錄
- 5. Power consumption 查詢耗電量
- 6. Inquire total usage, status, already filter PM2.5 & next cleaning time 查詢 - 總使用量、狀態、已過濾的 PM2.5 及距離下次清洗時間