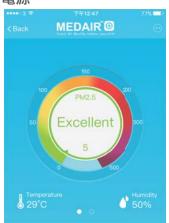

#### 2 In function page

在功能頁面

- 1. Turn on / off plasma ion 開關等離子
- 2. Turn on / off UV 開關紫外光
- 3. Custom Timer Pre set turn on / off timer 預約 預設開關機時間
- 4. PM2.5 Record Indoor PM2.5 Record PM2.5 記錄 檢測紀錄
- 5. Power consumption 查詢耗電量
- 6. Inquire total usage, status, already filter PM2.5 & next cleaning time 查詢 - 總使用量、狀態、已過濾的 PM2.5 及距離下次清洗時間