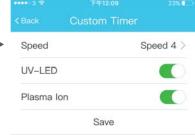

Custom Timer (3 time periods)

預約(3個預約時段)

1 In standby mode 在待機狀態

In function page 在功能頁面

2 Add timer

3 Set custom start & shutdown 5 Finish custom timer 設定預設開關機時間

完成預約

Modify and delete timer 更改及刪除預約 In customer timer, press edit

- Tips
  - 1. A green icon indicates that the timer is effective.
  - 1. 綠色圖標代表該預約已生效。
- 2. A gray icon indicates that the timer is not effective / pause.
- 2. 灰色圖標代表該預約已暫停。
- 3. Scroll left & right to pause & restart timer.
- 3. 左右滑動即可暫停及重啟預約