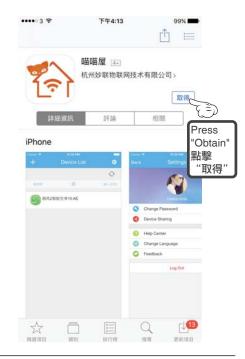

**1** Scan below QR Code 掃描以下 QR Code

Or 或

① Search "喵喵屋" in App Store 在 App Store 搜尋"喵喵屋"

2 The following screen appears, please press "Obtain" 出現以下書面,並按"取得"

facebook. medair.IAQ

MEDAIR app - iOS & Android version available (備有蘋果及安卓版本)