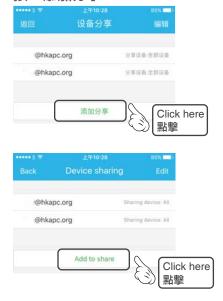

# MEDAIR app - SHARE DEVICE 分享設備

MEDAIR app - The below steps are applicable in both iOS and Android systems. (適用於蘋果及安卓版本)

Share Device - allow other users to control air purifier and monitor indoor air quality.

分享設備 - 分享帳戶中的設備給指定的用戶操作及監控相關的空氣質素。

1 After sign in, press 'Setting' 2 Press 'Device sharing' 登入後,按'設定'

3 Press 'Add to share' 按'添加分享

Enter user you want to share with

輸入想添加的用戶名