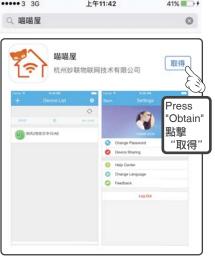

**1** Scan below QR Code 掃描以下 QR Code

Or 或

① Search "喵喵屋" in App Store 在 App Store 搜尋"喵喵屋"

2 The following screen appears, please press "Obtain" 出現以下書面,並按"取得"

facebook. medair.IAQ

MEDAIR app - iOS & Android version available (備有蘋果及安卓版本)