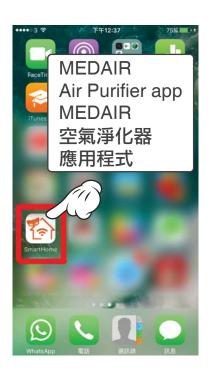

ort 2.4GHz and 5GHz, please use 2.4GHz connection. 請確保所配置的路由器的 wifi 支持 IEEE802.11/b/g/n 標準。若路由器是雙頻,即同時支援 2.4GHz 及 5GHz,請使用 2.4GHz 作連接。
- 3. Please note that the configured device has exceeded the maximum number of IP access, if so, please shut down the device is not used, and then re-configured. 請留意所配置的器由器是否已超過最大接入的 IP 數量,若是,請關閉暫時不用的設備,再重新配置。
- 4. Please note that wifi name can not contain Chinese and symbols, the name temporarily only supports English and digital. 請留意 wifi 的名稱不可以包含中文及符號,名稱暫時只支援英文及數字。
- 5. Make sure that the configured wifi is a non-public location. This application does not support the wifi configuration device that requires a user name to access the Internet or password. 請確保所配置的 wifi 是非公共場所的,本應用程式暫時不支援需要輸入用戶名稱才可以上網或密碼具有時效的 wifi 配置設備。

② Open MEDAIR app 開啟 MEDAIR 應用程式















# MEDAIR app - WELCOME 初次使用



MEDAIR app - The below steps are applicable in both iOS and Android systems. (適用於蘋果及安卓版本)

□ ♥ □ □

Welcome

初次使用

**1** First time to open app 初次開啟應用程式



左右滑動可切換歡迎頁面









# MEDAIR app - REGISTER ACCOUNT 註冊帳戶



MEDAIR app - The below steps are applicable in both iOS and Android systems. (適用於蘋果及安卓版本)

Register account

註冊帳戶

1 Press Sign up now 按立即註冊





| ips      |     |      |
|----------|-----|------|
| * Please | use | emai |

il address to register an account and custom password. Then verification code will

send to your email address.

\* 請利用電郵帳戶註冊及自訂 密碼,相關驗證碼會傳送到所 登記的電郵帳戶。

2 After register, please sign in 註冊後,請登入帳戶





Tips \* If forgot password, please press 'Forgot password'. Then verification code will send to your email address