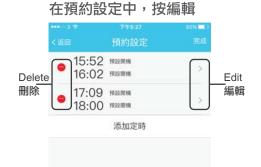

Custom Timer (3 time periods)

預約(3個預約時段)

1 In standby mode 在待機狀態

In function page 在功能頁面

2 Add timer

3 Set custom start & shutdown 5 Finish custom timer 設定預設開關機時間

完成預約

Modify and delete timer 更改及刪除預約 In customer timer, press edit

- Tips
  - 1. A green icon indicates that the timer is effective.
  - 1. 綠色圖標代表該預約已生效。
- 2. A gray icon indicates that the timer is not effective / pause.
- 2. 灰色圖標代表該預約已暫停。
- 3. Scroll left & right to pause & restart timer.
- 3. 左右滑動即可暫停及重啟預約