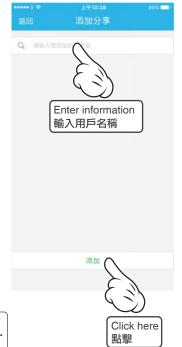

# MEDAIR app - SHARE DEVICE 分享設備

MEDAIR app - The below steps are applicable in both iOS and Android systems. (適用於蘋果及安卓版本)

Share Device - allow other users to control air purifier and monitor indoor air quality.

分享設備 - 分享帳戶中的設備給指定的用戶操作及監控相關的空氣質素。

1 After sign in, press 'Setting' 2 Press 'Device sharing' 登入後,按'設定'

3 Press 'Add to share' 按'添加分享

Enter user you want to share with

輸入想添加的用戶名