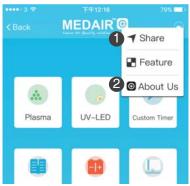

#### **Feature**

輔助功能

1 Press '...' in air purifier page or function page

在空氣淨化器頁或功能頁按

- 1. Share the current page (screenshot) to some social media. (IOS does not support this feature)
- 1. 分享當前頁面(截圖)到一些社交 媒體。(IOS不支持此功能)
- 2. About MEDAIR
- 2. 查看 MEDAIR 資訊