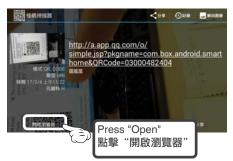

來源'

Install app (Android version) 安裝應用程式 (安卓版本)

1 Successfully installed 成功安裝

If you want to open the app now,安全性-> press "Open", otherwise press "Done"

如想現在開啟應用程式,請按 "開啟",否則請按 "完成"

\* If fail to install, please go to setting and verify third-party software. 如未能安裝,請在設定中驗證第三方軟件