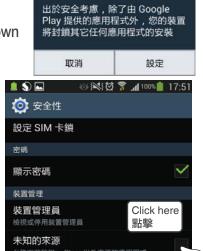

來源'

Install app (Android version) 安裝應用程式 (安卓版本)

1 Successfully installed 成功安裝

If you want to open the app now,安全性-> press "Open", otherwise press "Done"

如想現在開啟應用程式,請按 "開啟",否則請按 "完成"

\* If fail to install, please go to setting and verify third-party software. 如未能安裝,請在設定中驗證第三方軟件

已封鎖安裝

驗證應用程式

變更安全性等級

在安裝可能造成傷害的應用程式前封鎖或警示

Setting -> (Personal) Security -> Click 'Unknown sources' 設定 -> (個人) 選'未知的

Install app (Apple iOS version) 安裝應用程式 (蘋果 iOS 版本)

1 Successfully installed 成功安裝

MEDAIR Air Purifier app **MEDAIR** 空氣淨化器 應用程式