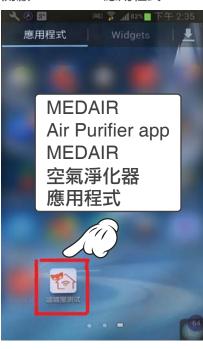

pport 2.4GHz and 5GHz, please use 2.4GHz connection. 請確保所配置的路由器的 wifi 支持 IEEE802.11/b/g/n 標準。若路由器是雙頻,即同時支援 2.4GHz 及 5GHz,請使用 2.4GHz 作連接。
- 3. Please note that the configured device has exceeded the maximum number of IP access, if so, please shut down the device is not used, and then re-configured. 請留意所配置的器由器是否已超過最大接入的 IP 數量,若是,請關閉暫時不用的設備,再重新配置。
- 4. Please note that wifi name can not contain Chinese and symbols, the name temporarily only supports English and digital. 請留意 wifi 的名稱不可以包含中文及符號,名稱暫時只支援英文及數字。
- 5. Make sure that the configured wifi is a non-public location. This application does not support the wifi configuration device that requires a user name to access the Internet or password. 請確保所配置的 wifi 是非公共場所的,本應用程式暫時不支援需要輸入用戶名稱才可以上網或密碼具有時效的 wifi 配置設備。

② Open MEDAIR app 開啟 MEDAIR 應用程式















# MEDAIR app - WELCOME 初次使用



MEDAIR app - The below steps are applicable in both iOS and Android systems. (適用於蘋果及安卓版本)

□ ♥ □ □

Welcome

初次使用

**1** First time to open app 初次開啟應用程式



左右滑動可切換歡迎頁面









# MEDAIR app - REGISTER ACCOUNT 註冊帳戶



MEDAIR app - The below steps are applicable in both iOS and Android systems. (適用於蘋果及安卓版本)

Register account

註冊帳戶

1 Press Sign up now 按立即註冊





| ips      |     |      |
|----------|-----|------|
| * Please | use | emai |

il address to register an account and custom password. Then verification code will

send to your email address.

\* 請利用電郵帳戶註冊及自訂 密碼,相關驗證碼會傳送到所 登記的電郵帳戶。

2 After register, please sign in 註冊後,請登入帳戶





Tips \* If forgot password, please press 'Forgot password'. Then verification code will send to your email addre