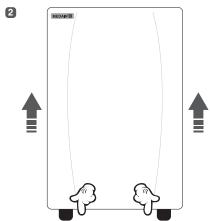

#### Open cover panel 打開門板

Tap the button and push the door up. 輕按按鈕及把門蓋向上推。

#### Open cover panel 打開門板

At the same time, the thumbs on both sides of the doors of buckle hole position, the index finger gently push the lid to the direction of the thumb. 左右手同時以大拇指按實機器門板的兩邊門扣孔位置,食指輕輕力把門蓋推向大拇指的方向。

# Touch control 輕觸式顯示屏 H 左手

Handle in two sides 左右兩側均設有 手抽位

At the same time, the thumbs on one side of the doors of buckle hole position, the index finger gently push the lid to the direction of the thumb. 左右手同時以大拇指按實機器門板的一邊門扣位,食指輕輕力把門蓋推向大拇指的方向。