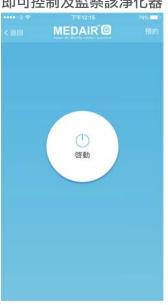

#### Turn on air purifier 開啟空氣淨化器

① After sign in 登入後

#### 2 Control & monitor air purifier

即可控制及監察該淨化器

- \* The air purifier is in the standby mode
- \* 該空氣淨化器在待機狀態

# **3** Turn on air purifier 開啟空氣淨化器

Turn off air purifier

關閉空氣淨化器

1 In air purifier page, press 'Power'

在空氣淨化器頁面,按一下'電源'

2 Turn off air purifier (Standby)

關閉空氣淨化器(待機狀態)