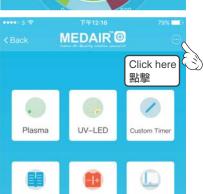

#### **Feature**

輔助功能

1 Press '...' in air purifier page or function page

在空氣淨化器頁或功能頁按

- 1. Share the current page (screenshot) to some social media. (IOS does not support this feature)
- 1. 分享當前頁面(截圖)到一些社交 媒體。(IOS不支持此功能)
- 2. About MEDAIR
- 2. 查看 MEDAIR 資訊