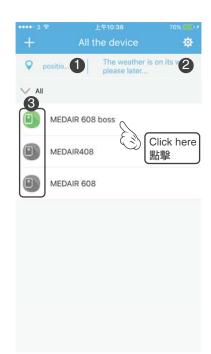

### MEDAIR app - CHOOSE DEVICE 選擇設備

MEDAIR app - The below steps are applicable in both iOS and Android systems. (適用於蘋果及安卓版本)

Choose Device

潠摆設備

O After sign in 登入後

#### Tips

- 1. The user can turn on or off positioning in the phone settings.
- 1. 用戶可在手機設定中來開啟或關閉
- 2. Regional weather display only supports some countries
- 2. 地區天氣顯示只支援部份國家。
- 3. A green icon indicates that the air purifier is connected to a power source and a wireless network that allows the user to operate and monitor the purifier. A gray icon indicates that the air purifier is not connected to a power source or a wireless network. The user can not operate and monitor the purifier.
- 3. 綠色圖標代表該空氣淨化器已連 接電源及無線網絡,用戶可以操作 及監察該淨化器。

灰色圖標代表該空氣淨化器尚未連 接電源或無線網絡,用戶不能操作 及監察該淨化器。

2 Control & monitor air purifier

即可控制及監察該淨化器

- \* The air purifier is in the standby mode
- \* 該空氣淨化器在待機狀態

Easy to manage - rename / delete 為淨化器更改名稱及刪除