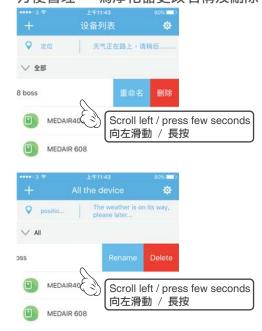

#### Tips

- 1. The user can turn on or off positioning in the phone settings.
- 1. 用戶可在手機設定中來開啟或關閉
- 2. Regional weather display only supports some countries
- 2. 地區天氣顯示只支援部份國家。
- 3. A green icon indicates that the air purifier is connected to a power source and a wireless network that allows the user to operate and monitor the purifier. A gray icon indicates that the air purifier is not connected to a power source or a wireless network. The user can not operate and monitor the purifier.
- 3. 綠色圖標代表該空氣淨化器已連 接電源及無線網絡,用戶可以操作 及監察該淨化器。

灰色圖標代表該空氣淨化器尚未連 接電源或無線網絡,用戶不能操作 及監察該淨化器。

2 Control & monitor air purifier

即可控制及監察該淨化器

- \* The air purifier is in the standby mode
- \* 該空氣淨化器在待機狀態

Easy to manage - rename / delete 為淨化器更改名稱及刪除