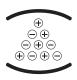

# 基本按鍵功能 Basic Functions

## 待機狀態 Standby

#### 開機狀態 Power On

電源 Power

- ★ 開啟 Power On
- ▲ 恢復出廠設定 Restore factory settings

- ★ 關機 Power Off
- ▲ 記憶當前運行狀態及關機 Memory current Running status & shutdown

風 速 Speed

★ 暫停 / 恢復預約時間 Pause/Start Pre-Set ★ 調整風速 Adjust speed

等離子 Plasma ion

- ★ 查詢預約時間設定
- ◆ 無高壓靜電模式。 重新開機則自動退出該模式 Working without Voltage (Restart will quit the mode)
- ★ 開啟 / 停止等離子 Turn on / off plasmas ion

- ★ 查詢累積時間,長按 5 秒 可清除清洗圖標 Check cumulative working time, long press to remove cleaning icon
- ★ 開啟 / 停止 UV Turn on / off UV

時 間 Timer

★ 設定時間 Setting time

預約 Pre-Set

★ 設定預約時間 Setting Pre-set Orders

- ★ 按一次 Press 1 time
- ▲ 長按 5 秒 Press till 5 seconds
- ◆ 長按 5 秒及按開關 Press till 5 seconds & Press On / Off
- \* 特別提醒: 清洗高壓靜電過濾倉後, 必須完全乾透才能使用。 Reminder: After cleaning, EP must be completely dry to use.
- 掃描 QR Code 安裝 iOS / Android (連接 wifi 前,在待機狀態下同時按機器的 UV 和等離子鍵,直到 "滴" 一聲後可連接) Scan the QR Code to install the app (iOS / Android). (Before connect wifi, please press UV & plasma ion together on standby mode, until you hear a "tick" sound.)