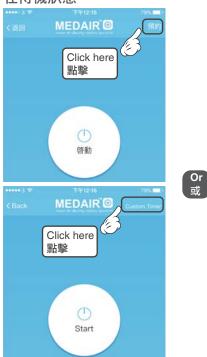

#### Turn on air purifier 開啟空氣淨化器

① After sign in 登入後

#### 2 Control & monitor air purifier

即可控制及監察該淨化器

- \* The air purifier is in the standby mode
- \* 該空氣淨化器在待機狀態

# **3** Turn on air purifier 開啟空氣淨化器

Turn off air purifier

關閉空氣淨化器

1 In air purifier page, press 'Power'

在空氣淨化器頁面,按一下'電源'

2 Turn off air purifier (Standby)

關閉空氣淨化器(待機狀態)