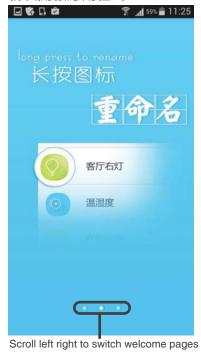

# MEDAIR app - WELCOME 初次使用

MEDAIR app - The below steps are applicable in both iOS and Android systems. (適用於蘋果及安卓版本)

□ ♥ □ □

Welcome

初次使用

**1** First time to open app 初次開啟應用程式

左右滑動可切換歡迎頁面