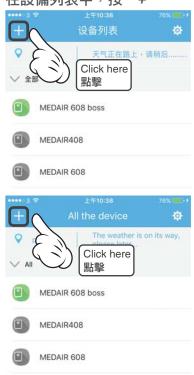

# MEDAIR app - ADD NEW DEVICE 添加新的設備

MEDAIR app - The below steps are applicable in both iOS and Android systems. (適用於蘋果及安卓版本)

Add New Device

添加新的設備

● In device page, press '+' 在設備列表中,按 '+'

2 Before the wifi connection, press the UV and plasma ion together in standby mode, until you hear a "tick" sound then scan QR code to connect your air purifier.

### MEDAIR app - CHOOSE DEVICE 選擇設備

MEDAIR app - The below steps are applicable in both iOS and Android systems. (適用於蘋果及安卓版本)

Choose Device

潠摆設備

O After sign in 登入後