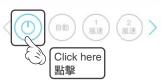

# **3** Turn on air purifier 開啟空氣淨化器

Turn off air purifier

關閉空氣淨化器

1 In air purifier page, press 'Power'

在空氣淨化器頁面,按一下'電源'

2 Turn off air purifier (Standby)

關閉空氣淨化器(待機狀態)