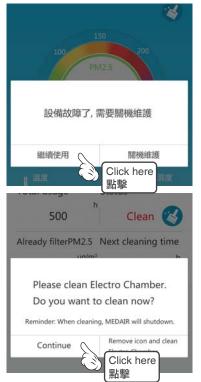

#### **Notice**

提醒

● Cleaning prompt / function page & press inquire to check status (normal, cleaning & fault) 清洗提示 / 進入功能頁,然後按查詢來知悉狀態(正常、清潔提示及故障提示)

● Fault prompt / function page & press inquire to check status (normal, cleaning & fault) 故障提示 / 進入功能頁,然後按查詢來知悉狀態(正常、清潔提示及故障提示)