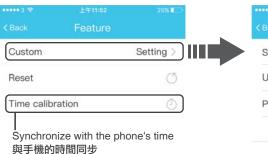

#### **Feature**

輔助功能

1 Press '...' in air purifier page or function page

在空氣淨化器頁或功能頁按

- 1. Share the current page (screenshot) to some social media. (IOS does not support this feature)
- 1. 分享當前頁面(截圖)到一些社交 媒體。(IOS不支持此功能)
- 2. About MEDAIR
- 2. 查看 MEDAIR 資訊

#### • Feature 輔助功能

MEDAIR @

▼ 分享

■ 輔助功能

1 The default setting for power on