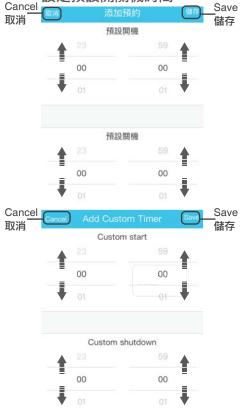

Custom Timer (3 time periods)

預約(3個預約時段)

1 In standby mode 在待機狀態

In function page 在功能頁面

2 Add timer

3 Set custom start & shutdown 5 Finish custom timer 設定預設開關機時間

完成預約

Modify and delete timer 更改及刪除預約 In customer timer, press edit