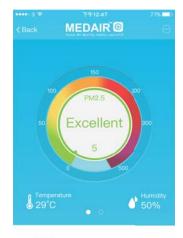

#### Page introduction

頁面介紹

1 In air purifier page

#### 2 In function page

在功能頁面

- 1. Turn on / off plasma ion 開關等離子
- 2. Turn on / off UV 開關紫外光
- 3. Custom Timer Pre set turn on / off timer 預約 預設開關機時間
- 4. PM2.5 Record Indoor PM2.5 Record PM2.5 記錄 檢測紀錄
- 5. Power consumption 查詢耗電量
- 6. Inquire total usage, status, already filter PM2.5 & next cleaning time 查詢 - 總使用量、狀態、已過濾的 PM2.5 及距離下次清洗時間