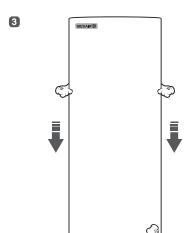

#### Open cover 打開門板

Press the button in the lower right corner to release the metal sheet hole's lock. 按一下右下角金屬片的按鈕,即可鬆開鎖扣。

# Push 推 Push 推 Pull 拉 pull 拉 According to the arrows direction, thumb A push and thumb B pull. 拇指 A 向箭咀方向推, 拇指 B 向箭咀方向拉。

Press the button in the lower right corner to release the lock. 分別打開上方左右扣。

Push down cover gently to release the lower left button & cover. If not, press the left button. 把門蓋輕輕往下推,即可鬆開左下方金屬扣及取出門蓋。如未能則請按一下左方的金屬片按鈕。