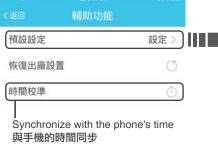

#### **Feature**

輔助功能

1 Press '...' in air purifier page or function page

在空氣淨化器頁或功能頁按

- 1. Share the current page (screenshot) to some social media. (IOS does not support this feature)
- 1. 分享當前頁面(截圖)到一些社交 媒體。(IOS不支持此功能)
- 2. About MEDAIR
- 2. 查看 MEDAIR 資訊

#### • Feature 輔助功能

MEDAIR @

▼ 分享

■ 輔助功能

1 The default setting for power on