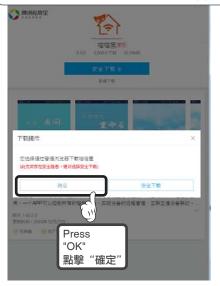

MEDAIR app - iOS & Android version available (備有蘋果及安卓版本)

Download app (Android version)

下載應用程式 (安卓版本)

■ Scan below QR Code 掃描以下 QR Code

2 The following screen appears, please press "normal download" 出現以下畫面,並按"普通下載"

\* Don't click "Safe download"
This is the download and install application "myapp" app,
Not the MEDAIR app.
\* 不要點擊 "安全下載"
這是下載及安裝應用寶 app,
而不是MEDAIR app。

Download app (Apple iOS version)

下載應用程式(蘋果 iOS 版本)