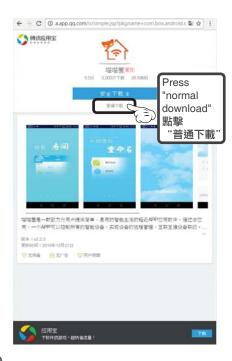

MEDAIR app - iOS & Android version available (備有蘋果及安卓版本)

Download app (Android version)

下載應用程式 (安卓版本)

■ Scan below QR Code 掃描以下 QR Code

2 The following screen appears, please press "normal download" 出現以下畫面,並按"普通下載"