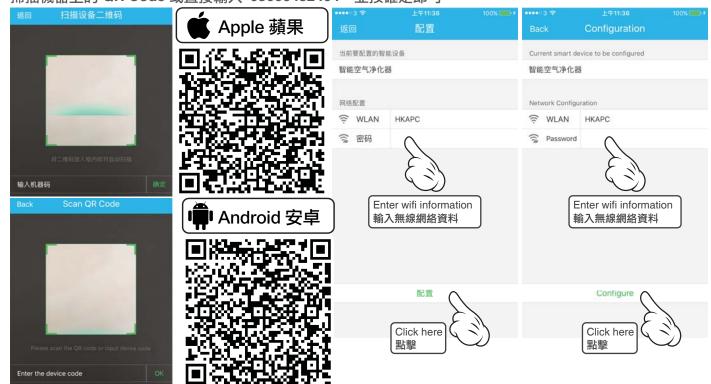

時 間 Timer

★ 設定時間 Setting time

預約 Pre-Set

★ 設定預約時間 Setting Pre-set Orders

- ★ 按一次 Press 1 time
- ▲ 長按 5 秒 Press till 5 seconds
- ◆ 長按 5 秒及按開關 Press till 5 seconds & Press On / Off
- \* 特別提醒: 清洗高壓靜電過濾倉後, 必須完全乾透才能使用。 Reminder: After cleaning, EP must be completely dry to use.
- 掃描 QR Code 安裝 iOS / Android (連接 wifi 前,在待機狀態下同時按機器的 UV 和等離子鍵,直到 "滴" 一聲後可連接) Scan the QR Code to install the app (iOS / Android). (Before connect wifi, please press UV & plasma ion together on standby mode, until you hear a "tick" sound.)

# MEDAIR app - CONNET WIFI 連接無線上網

MEDAIR app - The below steps are applicable in both iOS and Android systems. (適用於蘋果及安卓版本)

Turn on your wifi network, turn on your phone or tablet's wireless network function, and connect to a wireless network.

開啟所在地方的無線網絡,開啟手機或平板電腦的無線網絡,並連接無線網絡。

**1** Connect to wifi 連接無線網絡

② Open MEDAIR app 開啟 MEDAIR 應用程式

#### Add Device

添加設備

• Before the wifi connection, press the UV and plasma ion together in standby mode, until you hear a "tick" sound then scan QR code to connect your air purifier.

在無線網絡連接前,在器待機狀態下同時按機器上的 UV 和等離子,直到聽到"滴"聲後,可掃描 QR 碼 連接空氣淨化器。

- \* Press the UV and plasma ion together in standby mode, you will see the same screen after hear a "tick" sound. If you see pre-set timer enquiry or cumulative working time, please don't press any button and wait few seconds until come back standby mode. Then, press UV and plasma ion together again. 在器待機狀態下同 時按機器上的 UV 和等離子,直到聽到"滴"聲後,屏幕仍然在相同畫面,如看到預約查詢或累計工作時間,請不要按 任何鍵並等待數秒,機器會自動返回待機狀能的畫面。
- \* When the air cleaner successfully connected wifi, open the machine, you will see the screen wifi icon lit. 當空氣淨化器成功連接 wifi,開啟機器後,會看到屏幕上的 wifi 圖標亮起。
- \* WIf a few seconds later, without any operation, the screen will automatically enter the power saving mode. In the connection, such as the screen dimmed, the machine is still operating. 如數秒後,沒有任何操作,屏幕會 自動進入省電模式。在連接時,如屏幕變暗,則不用理會,機器仍在操作。

#### **MEDAIR 408**

Press UV & Plasma ion together

Mobile needs to near the air purifier. 連接時,手機請放近空氣淨化器。

2 After sign in, Scan QR Code or directly enter 03000482404 and press OK. 登入後,請掃描機器上的 *QR Code* 或直接輸入 03000482404,並按確定即可。

# MEDAIR app - ADD NEW DEVICE 添加新的設備

MEDAIR app - The below steps are applicable in both iOS and Android systems. (適用於蘋果及安卓版本)

Add New Device

添加新的設備

● In device page, press '+' 在設備列表中,按 '+'

2 Before the wifi connection, press the UV and plasma ion together in standby mode, until you hear a "tick" sound then scan QR code to connect your air purifier.

在無線網絡連接前,在器待機狀態下同時按機器上的 UV 和等離子, 直到聽到"滴"聲後,可掃描 QR 碼連接空氣淨化器。

#### **MEDAIR 408**

Press UV & Plasma ion together

**⑤** Scan QR Code or directly enter 03000482404 and press OK. 掃描機器上的 QR Code 或直接輸入 03000482404, 並按確定即可。