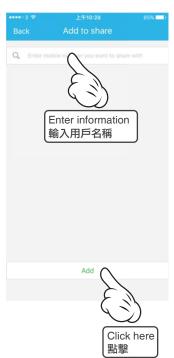

# MEDAIR app - SHARE DEVICE 分享設備

MEDAIR app - The below steps are applicable in both iOS and Android systems. (適用於蘋果及安卓版本)

Share Device - allow other users to control air purifier and monitor indoor air quality.

分享設備 - 分享帳戶中的設備給指定的用戶操作及監控相關的空氣質素。

1 After sign in, press 'Setting' 2 Press 'Device sharing' 登入後,按'設定'

3 Press 'Add to share' 按'添加分享

Enter user you want to share with

輸入想添加的用戶名