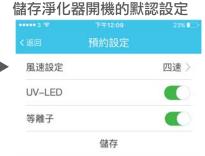

Custom Timer (3 time periods)

預約(3個預約時段)

1 In standby mode 在待機狀態

In function page 在功能頁面

2 Add timer

3 Set custom start & shutdown 5 Finish custom timer 設定預設開關機時間

完成預約

Modify and delete timer 更改及刪除預約 In customer timer, press edit