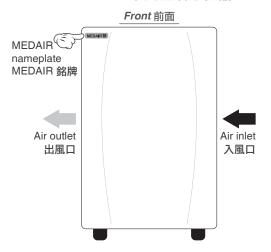

)
- ★ 開啟 / 停止等離子 Turn on / off plasmas ion



- ★ 查詢累積時間,長按 5 秒 可清除清洗圖標 Check cumulative working time, long press to remove cleaning icon
- ★ 開啟 / 停止 UV Turn on / off UV



時 間 Timer

★ 設定時間 Setting time



預約 Pre-Set

★ 設定預約時間 Setting Pre-set Orders







- ★ 按一次 Press 1 time
- ▲ 長按 5 秒 Press till 5 seconds
- ◆ 長按 5 秒及按開關 Press till 5 seconds & Press On / Off
- \* 特別提醒: 清洗高壓靜電過濾倉後, 必須完全乾透才能使用。 Reminder: After cleaning, EP must be completely dry to use.
- 掃描 QR Code 安裝 iOS / Android (連接 wifi 前,在待機狀態下同時按機器的 UV 和等離子鍵,直到 "滴" 一聲後可連接) Scan the QR Code to install the app (iOS / Android). (Before connect wifi, please press UV & plasma ion together on standby mode, until you hear a "tick" sound.)

### MEDAIR 408 - SWITCH COVER PANEL 開關門板



#### MEDAIR 408 Series Air Purifier MEDAIR 408 系列空氣淨化器



#### Cover panel structure 門板結構



#### Open cover panel 打開門板



Tap the button and push the door up. 輕按按鈕及把門蓋向上推。



#### Open cover panel 打開門板



At the same time, the thumbs on both sides of the doors of buckle hole position, the index finger gently push the lid to the direction of the thumb. 左右手同時以大拇指按實機器門板的兩邊門扣孔位置,食指輕輕力把門蓋推向大拇指的方向。

# Touch control 輕觸式顯示屏 H 左手

Handle in two sides 左右兩側均設有 手抽位



At the same time, the thumbs on one side of the doors of buckle hole position, the index finger gently push the lid to the direction of the thumb. 左右手同時以大拇指按實機器門板的一邊門扣位,食指輕輕力把門蓋推向大拇指的方向。

#### Close cover panel

關上門板



Put the top of the door buckle. 套上上方的門扣。 Hands on both sides of the door by clicking. 雙手在門蓋兩邊按一下。



Hands on both sides of the door by clicking. 雙手在門蓋兩邊按一下。







# MEDAIR