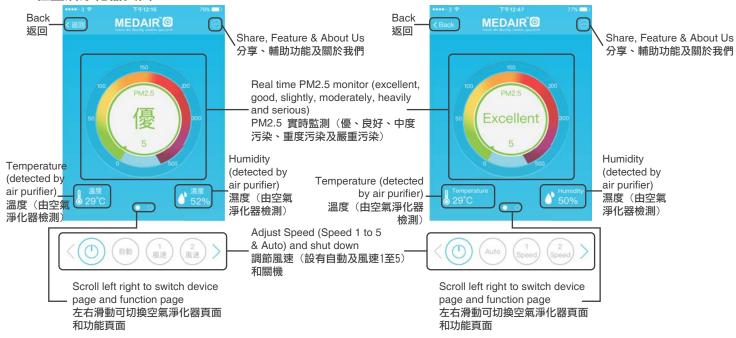

及監察該淨化器。

灰色圖標代表該空氣淨化器尚未連 接電源或無線網絡,用戶不能操作 及監察該淨化器。

2 Control & monitor air purifier

即可控制及監察該淨化器





- \* The air purifier is in the standby mode
- \* 該空氣淨化器在待機狀態

Easy to manage - rename / delete 為淨化器更改名稱及刪除











#### Turn on air purifier 開啟空氣淨化器

① After sign in 登入後



#### 2 Control & monitor air purifier

即可控制及監察該淨化器





- \* The air purifier is in the standby mode
- \* 該空氣淨化器在待機狀態

# **3** Turn on air purifier 開啟空氣淨化器





















Turn off air purifier

關閉空氣淨化器

1 In air purifier page, press 'Power'

在空氣淨化器頁面,按一下'電源'









2 Turn off air purifier (Standby)

關閉空氣淨化器(待機狀態)









# MEDAIR app - PAGE INTRODUCTION 頁面介紹



MEDAIR app - The below steps are applicable in both iOS and Android systems. (適用於蘋果及安卓版本)

#### Page introduction

頁面介紹

1 In air purifier page





#### 2 In function page

在功能頁面



- 1. Turn on / off plasma ion 開關等離子
- 2. Turn on / off UV 開關紫外光
- 3. Custom Timer Pre set turn on / off timer 預約 預設開關機時間
- 4. PM2.5 Record Indoor PM2.5 Record PM2.5 記錄 檢測紀錄
- 5. Power consumption 查詢耗電量
- 6. Inquire total usage, status, already filter PM2.5 & next cleaning time 查詢 - 總使用量、狀態、已過濾的 PM2.5 及距離下次清洗時間









Custom Timer (3 time periods)

預約(3個預約時段)

1 In standby mode 在待機狀態



In function page 在功能頁面



2 Add timer



3 Set custom start & shutdown 5 Finish custom timer 設定預設開關機時間



完成預約



Modify and delete timer 更改及刪除預約 In customer timer, press edit





- Tips
  - 1. A green icon indicates that the timer is effective.
  - 1. 綠色圖標代表該預約已生效。
- 2. A gray icon indicates that the timer is not effective / pause.
- 2. 灰色圖標代表該預約已暫停。
- 3. Scroll left &