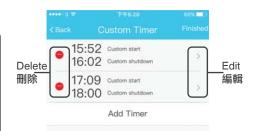

Custom Timer (3 time periods)

預約(3個預約時段)

1 In standby mode 在待機狀態

In function page 在功能頁面

2 Add timer

3 Set custom start & shutdown 5 Finish custom timer 設定預設開關機時間

完成預約

Modify and delete timer 更改及刪除預約 In customer timer, press edit

- Tips
  - 1. A green icon indicates that the timer is effective.
  - 1. 綠色圖標代表該預約已生效。
- 2. A gray icon indicates that the timer is not effective / pause.
- 2. 灰色圖標代表該預約已暫停。
- 3. Scroll left & right to pause & restart timer.
- 3. 左右滑動即可暫停及重啟預約