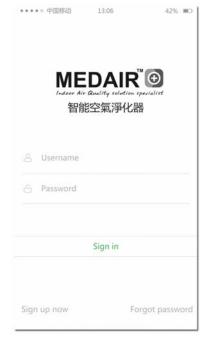

# MEDAIR app - REGISTER ACCOUNT 註冊帳戶

MEDAIR app - The below steps are applicable in both iOS and Android systems. (適用於蘋果及安卓版本)

Register account

註冊帳戶

1 Press Sign up now 按立即註冊

| ips      |     |      |
|----------|-----|------|
| * Please | use | emai |

il address to register an account and custom password. Then verification code will

send to your email address.

\* 請利用電郵帳戶註冊及自訂 密碼,相關驗證碼會傳送到所 登記的電郵帳戶。

2 After register, please sign in 註冊後,請登入帳戶

Tips \* If forgot password, please press 'Forgot password'. Then verification code will send to your email address.

\* 如忘記密碼,請按'忘記 ,相關驗證碼會傳送到 所登記的電郵帳戶。

facebook medair.IAQ