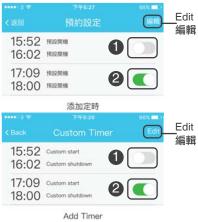

Custom Timer (3 time periods)

預約(3個預約時段)

1 In standby mode 在待機狀態

In function page 在功能頁面

2 Add timer

3 Set custom start & shutdown 5 Finish custom timer 設定預設開關機時間

完成預約

Modify and delete timer 更改及刪除預約 In customer timer, press edit

- Tips
  - 1. A green icon indicates that the timer is effective.
  - 1. 綠色圖標代表該預約已生效。
- 2. A gray icon indicates that the timer is not effective / pause.
- 2. 灰色圖標代表該預約已暫停。
- 3. Scroll left & right to pause & restart timer.
- 3. 左右滑動即可暫停及重啟預約