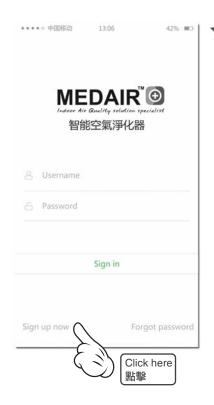

# MEDAIR app - REGISTER ACCOUNT 註冊帳戶

MEDAIR app - The below steps are applicable in both iOS and Android systems. (適用於蘋果及安卓版本)

Register account

註冊帳戶

1 Press Sign up now 按立即註冊

| ips      |     |      |
|----------|-----|------|
| * Please | use | emai |