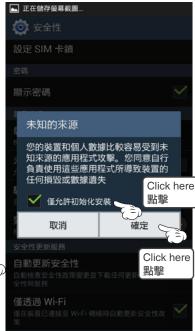

來源'

Install app (Android version) 安裝應用程式 (安卓版本)

1 Successfully installed 成功安裝

If you want to open the app now,安全性-> press "Open", otherwise press "Done"

如想現在開啟應用程式,請按 "開啟",否則請按 "完成"

\* If fail to install, please go to setting and verify third-party software. 如未能安裝,請在設定中驗證第三方軟件

已封鎖安裝

驗證應用程式

變更安全性等級

在安裝可能造成傷害的應用程式前封鎖或警示

Setting -> (Personal) Security -> Click 'Unknown sources' 設定 -> (個人) 選'未知的

Install app (Apple iOS version) 安裝應用程式 (蘋果 iOS 版本)

1 Successfully installed 成功安裝

MEDAIR Air Purifier app **MEDAIR** 空氣淨化器 應用程式