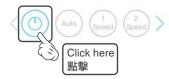

# **3** Turn on air purifier 開啟空氣淨化器

Turn off air purifier

關閉空氣淨化器

1 In air purifier page, press 'Power'

在空氣淨化器頁面,按一下'電源'

2 Turn off air purifier (Standby)

關閉空氣淨化器(待機狀態)