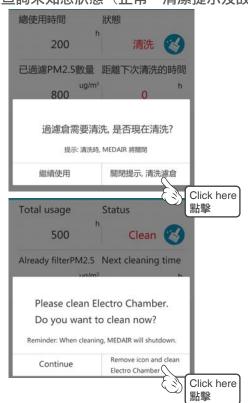

#### 2 In function page

在功能頁面

- 1. Turn on / off plasma ion 開關等離子
- 2. Turn on / off UV 開關紫外光
- 3. Custom Timer Pre set turn on / off timer 預約 預設開關機時間
- 4. PM2.5 Record Indoor PM2.5 Record PM2.5 記錄 檢測紀錄
- 5. Power consumption 查詢耗電量
- 6. Inquire total usage, status, already filter PM2.5 & next cleaning time 查詢 - 總使用量、狀態、已過濾的 PM2.5 及距離下次清洗時間

#### **Notice**

提醒

● Cleaning prompt / function page & press inquire to check status (normal, cleaning & fault) 清洗提示 / 進入功能頁,然後按查詢來知悉狀態(正常、清潔提示及故障提示)

● Fault prompt / function page & press inquire to check status (normal, cleaning & fault) 故障提示 / 進入功能頁,然後按查詢來知悉狀態(正常、清潔提示及故障提示)