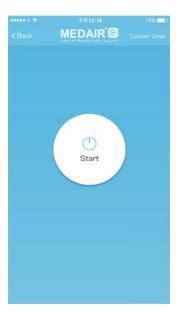

# **3** Turn on air purifier 開啟空氣淨化器

Turn off air purifier

關閉空氣淨化器

1 In air purifier page, press 'Power'

在空氣淨化器頁面,按一下'電源'

2 Turn off air purifier (Standby)

關閉空氣淨化器(待機狀態)