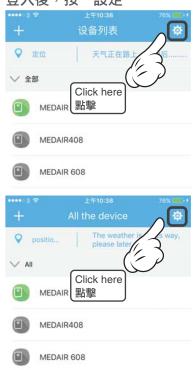

### MEDAIR app - CHOOSE DEVICE 選擇設備

MEDAIR app - The below steps are applicable in both iOS and Android systems. (適用於蘋果及安卓版本)

Choose Device

潠摆設備

O After sign in 登入後

#### Tips

- 1. The user can turn on or off positioning in the phone settings.
- 1. 用戶可在手機設定中來開啟或關閉
- 2. Regional weather display only supports some countries
- 2. 地區天氣顯示只支援部份國家。
- 3. A green icon indicates that the air purifier is connected to a power source and a wireless network that allows the user to operate and monitor the purifier. A gray icon indicates that the air purifier is not connected to a power source or a wireless network. The user can not operate and monitor the purifier.
- 3. 綠色圖標代表該空氣淨化器已連 接電源及無線網絡,用戶可以操作 及監察該淨化器。

灰色圖標代表該空氣淨化器尚未連 接電源或無線網絡,用戶不能操作 及監察該淨化器。

2 Control & monitor air purifier

即可控制及監察該淨化器

- \* The air purifier is in the standby mode
- \* 該空氣淨化器在待機狀態

Easy to manage - rename / delete 為淨化器更改名稱及刪除