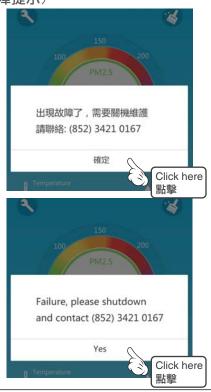

#### **Notice**

提醒

● Cleaning prompt / function page & press inquire to check status (normal, cleaning & fault) 清洗提示 / 進入功能頁,然後按查詢來知悉狀態(正常、清潔提示及故障提示)

● Fault prompt / function page & press inquire to check status (normal, cleaning & fault) 故障提示 / 進入功能頁,然後按查詢來知悉狀態(正常、清潔提示及故障提示)