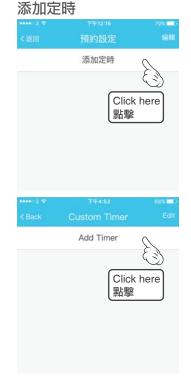

Custom Timer (3 time periods)

預約(3個預約時段)

1 In standby mode 在待機狀態

In function page 在功能頁面

2 Add timer

3 Set custom start & shutdown 5 Finish custom timer 設定預設開關機時間

完成預約

Modify and delete timer 更改及刪除預約 In customer timer, press edit