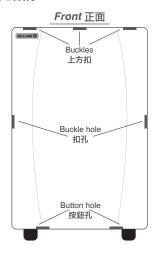

### MEDAIR 408 - SWITCH COVER PANEL 開關門板

#### MEDAIR 408 Series Air Purifier MEDAIR 408 系列空氣淨化器

#### Cover panel structure 門板結構