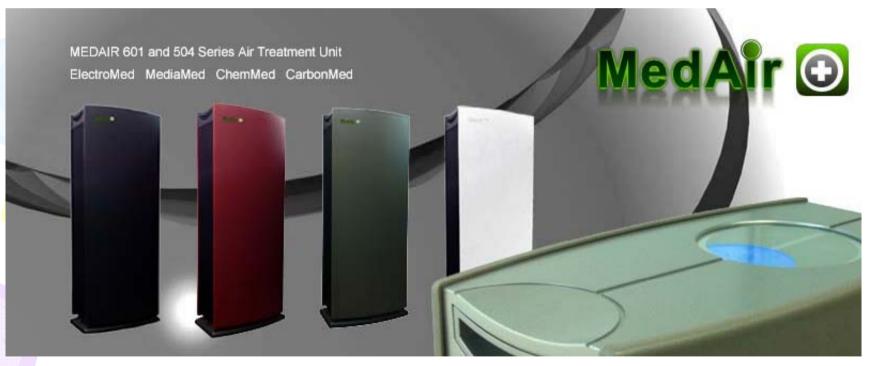

# 4 Filtration Chambers designed by MEDAIR

| 601 / 504<br>ElectroMed                                                                                                                                                                                                                                                                                                                                | 601 / 504<br>MediaMed                                                                                                                                                                                                                                                                                           | 601 / 504<br>ChemMed                                                                                                                                                                                                                                                                    | 601 / 504<br>CarbonMed                                                                                                                                                                                                                                                                                     |
|--------------------------------------------------------------------------------------------------------------------------------------------------------------------------------------------------------------------------------------------------------------------------------------------------------------------------------------------------------|-----------------------------------------------------------------------------------------------------------------------------------------------------------------------------------------------------------------------------------------------------------------------------------------------------------------|-----------------------------------------------------------------------------------------------------------------------------------------------------------------------------------------------------------------------------------------------------------------------------------------|------------------------------------------------------------------------------------------------------------------------------------------------------------------------------------------------------------------------------------------------------------------------------------------------------------|
| Chamber designed with MEDAIR Metal type Electrostatic Precipitator filter (EP). Need No consumable filter replace. High CADR can provide. High efficiency to remove PM2.5 and PM10 fine dust particles. Effective to remove cigarette smoke particle at <b>0.01</b> um. Powerful to kill bacteria and virus, The best choice for extreme hygiene area. | Chamber designed with MEDAIR True HEPA Filter, which can remove 99.97% of 0.3 um fine dust particles. Under the international standard requirement, HEPA Filter is a must to design into a HVAC system of hospital. HEPA filter has been proof can effective to remove fine dust particle and airborne bacteria | Chamber designed with MEDAIR Honeycomb Metal Catalytic Chemical Filter. Effective to remove most common indoor gas pollutants e.g. TVOC, HCHO, benzene, ammonia and smoke smell etc Long functioning capacity with long replacement lifetime. High air flow capacity for large area use | Chamber designed with heavy duty MEDAIR Honeycomb Activated Carbon Filter. Powerful and efficient to absorb strong chemical gas and bad odor. Effective for all kind of common indoor chemical and odor. Suit for who request strong and fast air purification. High air flow capacity for large area use. |
| MedAir © ElectroMed Treatment                                                                                                                                                                                                                                                                                                                          | MedAir © MediaMed Treatment                                                                                                                                                                                                                                                                                     | MedAir © ChemMed Treatment                                                                                                                                                                                                                                                              | MedAir © CarbonMed Treatment                                                                                                                                                                                                                                                                               |

#### 4 models

ElectroMed / MediaMed / ChemMed / CarbonMed