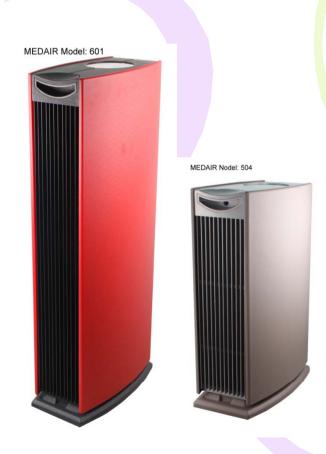

#### 4 models

ElectroMed / MediaMed / ChemMed / CarbonMed

### 4 models of MEDAIR

| Feature / Models                                       | ElectroMed                   | MediaMed                             | ChemMed                                | CarbonMed                            |
|--------------------------------------------------------|------------------------------|--------------------------------------|----------------------------------------|--------------------------------------|
| Washable Nano-<br>silver Antimicrobial<br>Metal Filter | Permanent                    | Permanent                            | Permanent                              | Permanent                            |
| Energy Saving LED<br>UV Lamp                           | Permanent                    | Permanent                            | Permanent                              | Permanent                            |
| Washable PCO Metal Filter                              | Permanent                    | Permanent                            | Permanent                              | Permanent                            |
| Plasma Ion<br>Generator                                | Permanent                    | Permanent                            | Permanent                              | Permanent                            |
| Washable Stainless<br>Steel EP Chamber                 | Permanent<br>(Never Replace) |                                      |                                        |                                      |
| True HEPA Chamber (Replace)                            |                              | Around 1 – 1.5 year (12 Hrs per day) |                                        |                                      |
| Catalytic Chemical<br>Chamber (Replace)                |                              |                                      | Around 2 – 3 Years<br>(12 Hrs per day) |                                      |
| Honeycomb Carbon<br>Chamber (Replace)                  |                              |                                      |                                        | Around 0.5 – 1 Year (12 Hrs per day) |