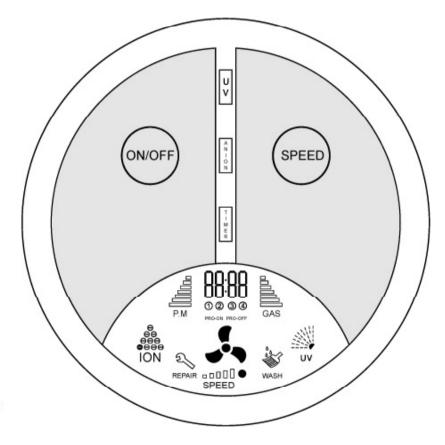

#### MEDAIR Provide

Touch control panel for monitoring and control

Safety and performance test by Med Air

MedAir Selection Guide

Select the most suitable model for you

MedAir Programming

Easy set up the program for your own style

PM2.5 Real Time Monitoring

Real Time monitoring of PM2.5 Level in the area

MEDAIR Programming
With the style and advance design, MEDAIR light touch display and control panel bring you convenience to set up the machine operation program with your own style and needs