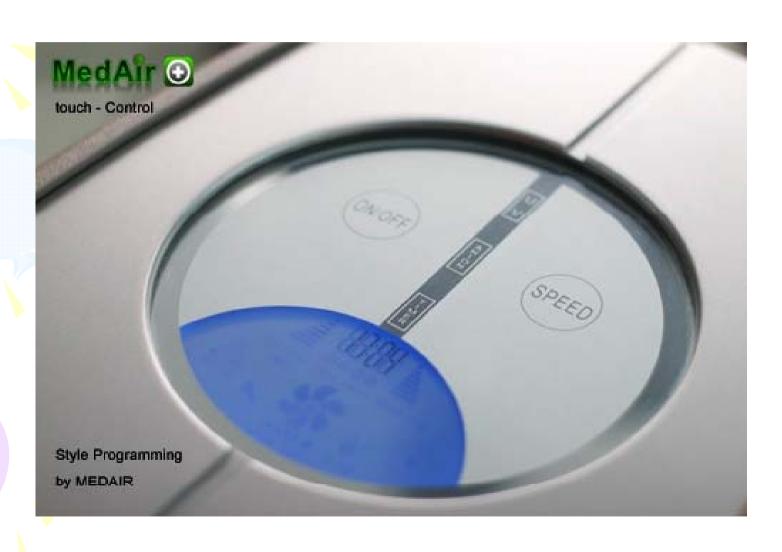

#### MEDAIR Provide

Touch control panel for monitoring and control

Safety and performance test by Med Air

MedAir Selection Guide

Select the most suitable model for you

MedAir Programming

Easy set up the program for your own style

PM2.5 Real Time Monitoring

Real Time monitoring of PM2.5 Level in the area

MEDAIR Programming
With the style and advance design, MEDAIR light touch display and control panel bring you convenience to set up the machine operation program with your own style and needs