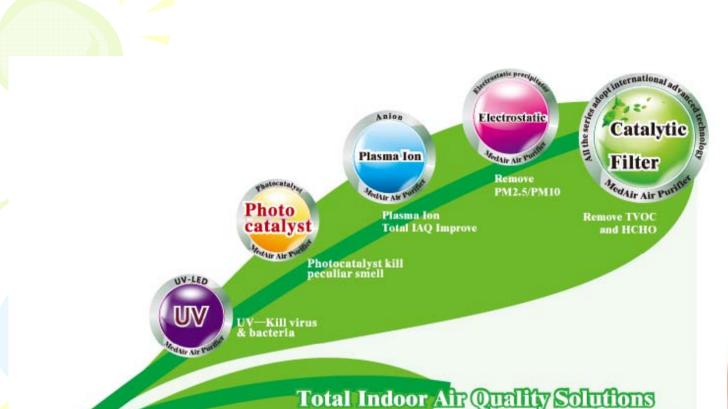

#### MEDAIR machine

- MEDAIR intelligent air purifier: 4 advance Air Filtration Chamber design. (ElectroMed, MediaMed, ChemMed, CarbonMed). Not only remove the fine dust particle PM2.5 and PM10 in the air and also effective to kill a variety of microorganisms (bacteria and virus), and also to remove the bad odor and harmful toxic gases (TVOC, HCHO etc...) in air. The EP filtration chamber of ElectroMed is also as the cigarette smoke killer, this chamber can effective to filter out smoke particle down to 0.01um.
- Under the action of the patented extreme silent Magnetic Induction power fan inside, polluted indoor air will be draw into the machine through the Nano-silver Antimicrobial Pre-filter, Filtration Chamber, photocatalyst filter (PCO) and energy saving LED UV lamp. Plasma Ion Generator then provide large amount of (+/-) ion into the indoor air and make the environment become more hygiene and fresh finally.
- MEDAIR intelligent air purifier can get rid of Volatile Organic Compounds, formaldehyde, benzene, ammonia, smoke, smell, dust, germs, diseases, pollen and mites in the air and release plasma (+/-) ion and purify the air to improve the functions of lung and heart, sleeping, metabolism and immunity system, which is a necessary health guard of people's life.
- All MEDAIR Air Treatment Units has been passed with Europe: CE, GS, ROHS, ISO9001, CNAS and IAF

Total Indoor Air Quality Solutions
Power by Medair Air Theatment Unit

Medical Air Treatment Unit